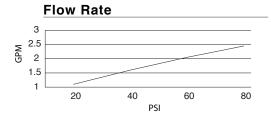

# **Description**

- · Ceramic disc valve
- 8 3/4" high spout, 9" spout length
- 3 function spray/aerated stream/pause
- · Quiet running hose with spring retraction
- Single hole mount