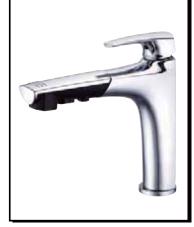

# TAJU™ SINGLE HANDLE PULL-OUT KITCHEN FAUCET

# **Description**

- · Ceramic disc valve
- 8 3/4" high spout, 9" spout length
- 3 function spray/aerated stream/pause
- · Quiet running hose with spring retraction
- Single hole mount