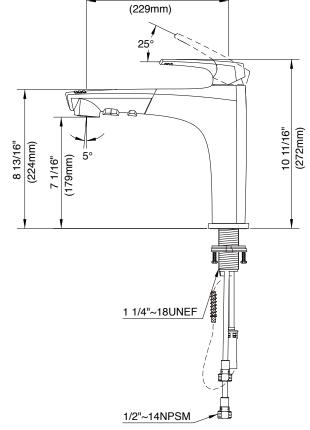

#### Model

D456710

# **Description**

- · Ceramic disc valve
- 8 3/4" high spout, 9" spout length
- 3 function spray/aerated stream/pause
- · Quiet running hose with spring retraction
- Single hole mount