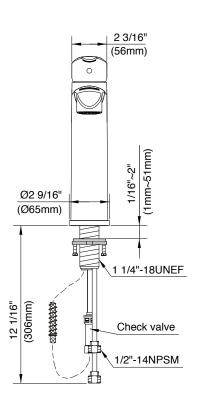

# **Description**

- · Ceramic disc valve
- 8 3/4" high spout, 9" spout length
- 3 function spray/aerated stream/pause
- · Quiet running hose with spring retraction
- Single hole mount