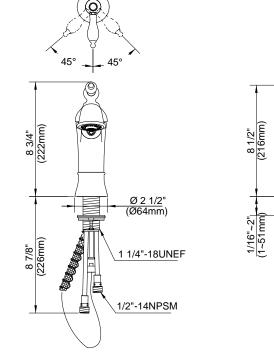

### Ceramic disc valve

- 6 <sup>3</sup>/<sub>4</sub>" high spout, 9 <sup>1</sup>/<sub>4</sub>" spout length
- 3 function: spray/aerated stream/pause
- Quiet running hose with spring retraction
- Single hole mount