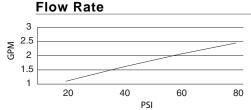

### Ceramic disc valve

- 6 <sup>3</sup>/<sub>4</sub>" high spout, 9 <sup>1</sup>/<sub>4</sub>" spout length
- 3 function: spray/aerated stream/pause
- Quiet running hose with spring retraction
- Single hole mount