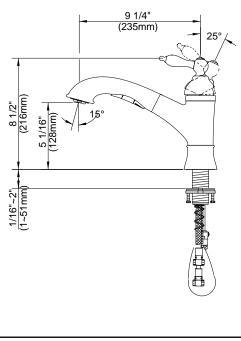

### Ceramic disc valve

- 6 <sup>3</sup>/<sub>4</sub>" high spout, 9 <sup>1</sup>/<sub>4</sub>" spout length
- 3 function: spray/aerated stream/pause
- Quiet running hose with spring retraction
- Single hole mount