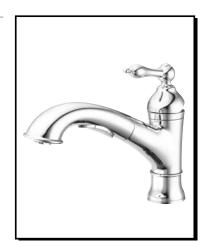

### FAIRMONT™ SINGLE HANDLE PULL-OUT KITCHEN FAUCET

### Ceramic disc valve

- 6 <sup>3</sup>/<sub>4</sub>" high spout, 9 <sup>1</sup>/<sub>4</sub>" spout length
- 3 function: spray/aerated stream/pause
- Quiet running hose with spring retraction
- Single hole mount