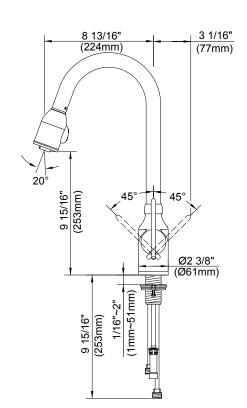

### ANU™ SINGLE HANDLE PULL-DOWN KITCHEN FAUCET

#### Model

D454520

#### Description

- · Ceramic disc valve
- 18" high spout, 8 3/4" spout length
- 2 function spray/aerated stream
- · Quiet running hose with spring retraction
- Single hole mount
- Flow rate: 2.2 gpm @ 60 psi