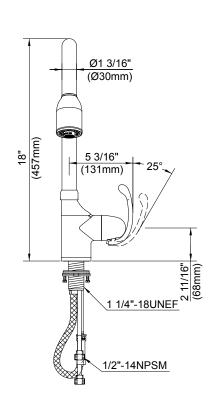

### ANU™ SINGLE HANDLE PULL-DOWN KITCHEN FAUCET

#### Model

D454520

#### Description

- · Ceramic disc valve
- 18" high spout, 8 3/4" spout length
- 2 function spray/aerated stream
- · Quiet running hose with spring retraction
- Single hole mount
- Flow rate: 2.2 gpm @ 60 psi