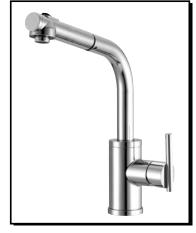

# PARMA™ SINGLE HANDLE PULL-OUT KITCHEN FAUCET

#### Model

D404558

# Description

- Ceramic disc valve
- 13 3/4" high spout, 9" spout length
- 2 function spray/aerated stream
- Quiet running hose with spring retraction
- Single hole mount