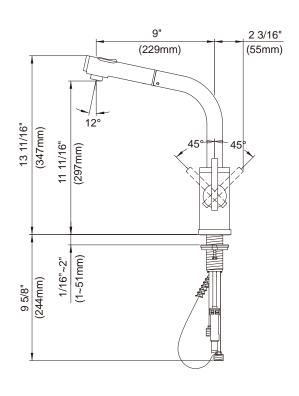

# Description

- Ceramic disc valve
- 13 3/4" high spout, 9" spout length
- 2 function spray/aerated stream
- Quiet running hose with spring retraction
- Single hole mount