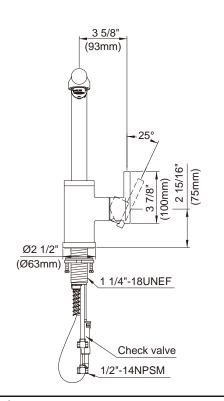

# Description

- Ceramic disc valve
- 13 3/4" high spout, 9" spout length
- 2 function spray/aerated stream
- Quiet running hose with spring retraction
- Single hole mount