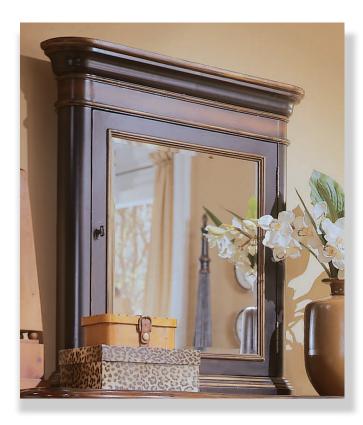

## POTOMAC SQUARE MIRROR WITH STORAGE

33"W x 5"D x 36"H

This clever mirror opens to reveal storage. Hang this above a vanity and small items are easily reached. The Potomac Square Mirror is made of hardwood solids with cherry veneers along with a black rub-through finish and physical distressing. Coordinates with the Jeffrerson Vanity.