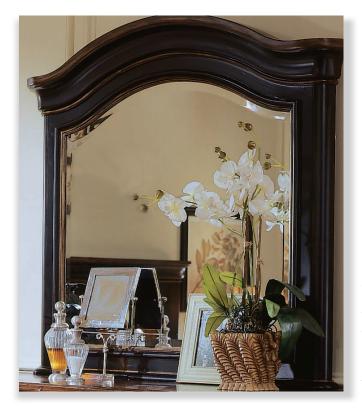

## POTOMAC LANDSCAPE MIRROR

49"W x 4 3/16"D x 43"H

This landscape-styled beveled mirror features an arched top with strong lines. The Potomac Landscape Mirror is made of hardwood solids with cherry veneers along with a black rub-through finish and physical distressing. Coordinates with the Jefferson Vanity.