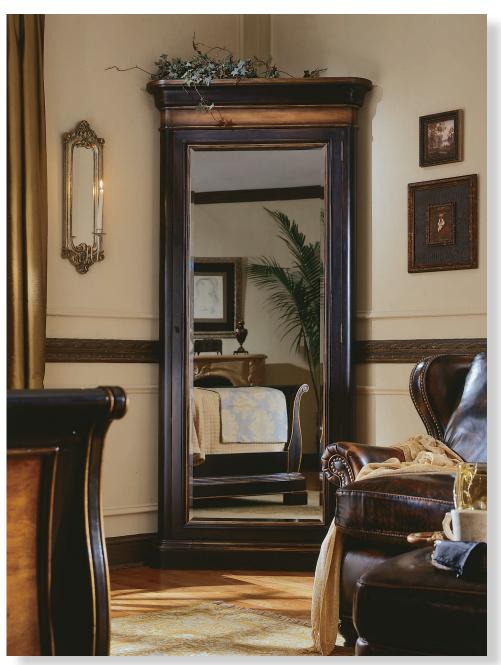

## POTOMAC FLOOR MIRROR CABINET WITH STORAGE

40"W X 5 1/2"D X 85"H

The Potomac Floor Mirror Cabinet is made of hardwood solids and cherry veneers that are richly carved and then handpainted with black rub-through and gold accents. It features a breakfront base and a door that opens for hidden storage with two shelves, necklace hooks, ring storage and pouches for more storage. This mirror specifically coordinates with the Jefferson Vanity but can be paired with many other items in the collection. It can attach to the wall for stability. Please reference the Masterpiece Cabinet Floor Mirror for interior view.