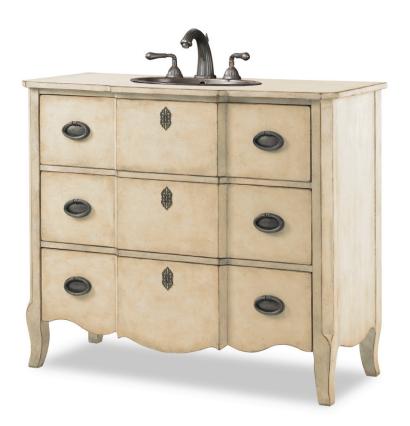

## DESIGNER SERIES WAYFARER LINEN VANITY

43"W x 18"D x 36"H

The Wayfarer Linen Vanity features a warm white crackle finish with gentle distressing and rub-through to slate coloration. It complements any traditional decor. Three drawers (two working) have antique pewter finish looped pulls and decorative keyhole accents.

Suggested sinks: Existing Top: Cole + Co. Carlisle (Drop-In) Stone Top: Cole + Co. Fairfield (Undermount)

On stone top order, indicate: "Cut for Granite." Large hole is cut in the top prior to shipment to ease stone top installation.

Sink recommendations are for standard 8-inch widespread faucet installation with 1 3/8 in. valves and no special placements.

All vanities with custom cuts are considered a special order and non-returnable. Custom sink cuts available.