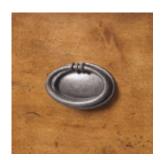

## DESIGNER SERIES WAYFARER CHESTNUT VANITY

43"W x 18"D x 36"H

The Wayfarer Chestnut Vanity features a warm brown finish with gentle distressing and complements any traditional decor. Three drawers (two working) have antique pewter finish looped pulls and decorative keyhole accents.