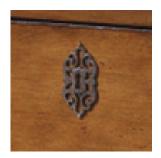

## DESIGNER SERIES WAYFARER CHESTNUT VANITY

43"W x 18"D x 36"H

The Wayfarer Chestnut Vanity features a warm brown finish with gentle distressing and complements any traditional decor. Three drawers (two working) have antique pewter finish looped pulls and decorative keyhole accents.