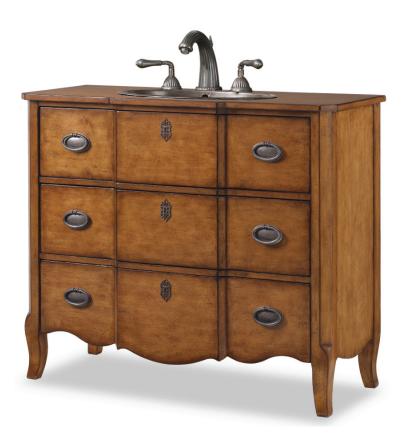

## DESIGNER SERIES WAYFARER CHESTNUT VANITY

43"W x 18"D x 36"H

The Wayfarer Chestnut Vanity features a warm brown finish with gentle distressing and complements any traditional decor. Three drawers (two working) have antique pewter finish looped pulls and decorative keyhole accents.

Suggested sinks: Existing Top: Cole + Co. Carlisle (Drop-In) Stone Top: Cole + Co. Fairfield (Undermount)

On stone top order, indicate: "Cut for Granite." Large hole is cut in the top prior to shipment to ease stone top installation.

Sink recommendations are for standard 8-inch widespread faucet installation with 1 3/8 in. valves and no special placements.

All vanities with custom cuts are considered a special order and non-returnable. Custom sink cuts available.