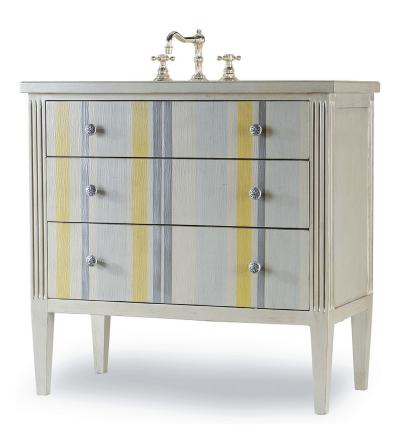

## DESIGNER SERIES SEASIDE VANITY

35"W x 18"D x 34 1/4"H

The Seaside Vanity pairs blues, grays and citrine along with a tailored stripe design to create a dreamy sink chest for the bath. Sweet and simple drawer pulls in satin nickel finish adorns the three drawers - two of which can be used for storage. The Seaside is constructed of hardwood solids and veneers.