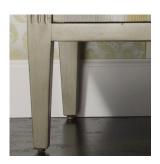

## DESIGNER SERIES SEASIDE VANITY

35"W x 18"D x 34 1/4"H

The Seaside Vanity pairs blues, grays and citrine along with a tailored stripe design to create a dreamy sink chest for the bath. Sweet and simple drawer pulls in satin nickel finish adorns the three drawers - two of which can be used for storage. The Seaside is constructed of hardwood solids and veneers.