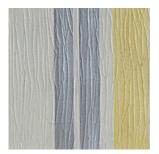

## DESIGNER SERIES SEASIDE VANITY

35"W x 18"D x 34 1/4"H

The Seaside Vanity pairs blues, grays and citrine along with a tailored stripe design to create a dreamy sink chest for the bath. Sweet and simple drawer pulls in satin nickel finish adorns the three drawers - two of which can be used for storage. The Seaside is constructed of hardwood solids and veneers.