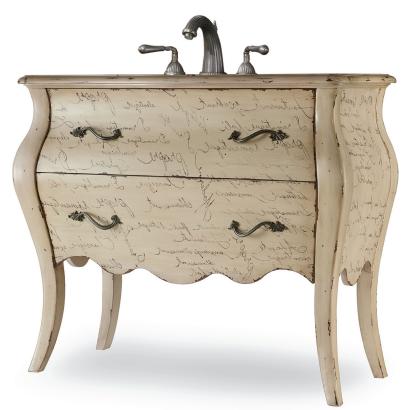

## DESIGNER SERIES ROMANTIQUE VANITY

40 3/4"W x 18"D x 34"H

The Romantique Vanity is sure to deliver an inspiring adjective to describe your style. This Bombé chest, made of hardwood solids and veneers, is adorned with beautiful French script. Bronze hardware adorns the drawers.

One drawer is available for storage.

Suggested sinks: Existing Top: Cole + Co. Carlisle (Drop-In) Stone Top: Cole + Co. Fairfield (Undermount)

On stone top order, indicate: "Cut for Granite." Large hole is cut in the top prior to shipment to ease stone top installation.

Sink recommendations are for standard 8-inch widespread faucet installation with 1 3/8 in. valves and no special placements.

All vanities with custom cuts are considered a special order and non-returnable. Custom sink cuts available.

Must provide template.