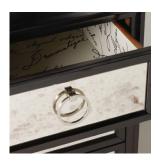

## DESIGNER SERIES REAGAN VANITY

36"W x 18"D x 32"H

The sparkle of big city nights is captured in the Reagan Vanity with its six drawer mirrored-front chest. A dark Merlot finish over hardwood solids lends sophistication to this piece. Four of the six drawers, lined in a whimsical wallpaper, are available for storage. Brushed nickel hardware pulls complete the look.