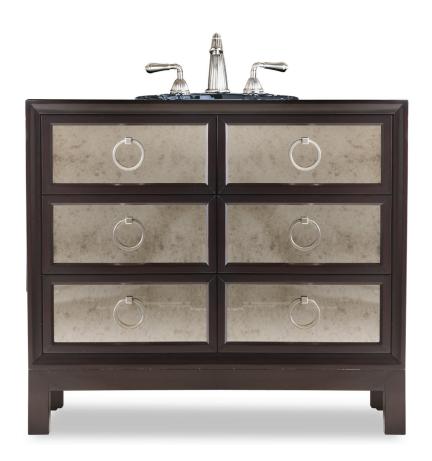

## DESIGNER SERIES REAGAN VANITY

36"W x 18"D x 32"H

The sparkle of big city nights is captured in the Reagan Vanity with its six drawer mirrored-front chest. A dark Merlot finish over hardwood solids lends sophistication to this piece. Four of the six drawers, lined in a whimsical wallpaper, are available for storage. Brushed nickel hardware pulls complete the look.