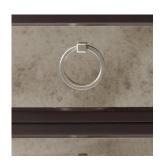

## DESIGNER SERIES REAGAN VANITY

36"W x 18"D x 32"H

The sparkle of big city nights is captured in the Reagan Vanity with its six drawer mirrored-front chest. A dark Merlot finish over hardwood solids lends sophistication to this piece. Four of the six drawers, lined in a whimsical wallpaper, are available for storage. Brushed nickel hardware pulls complete the look.