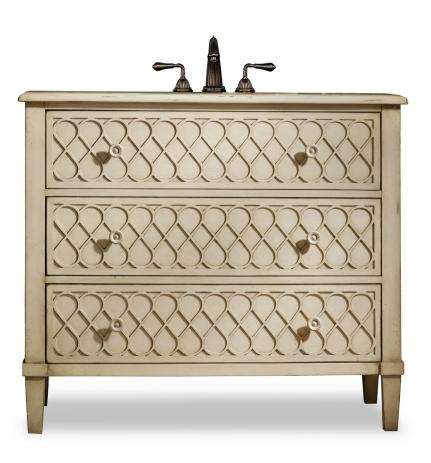

## 40"W x 20"D x 35"H

The Mallory Sink Chest brings a touch of the 1950s back into your décor with lattice-front drawers and delicate sunflower-patterned drawer pulls. Constructed of hardwood solids and then handpainted, it features two drawers for storage.