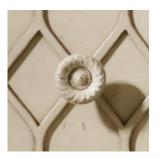

## 40"W x 20"D x 35"H

The Mallory Sink Chest brings a touch of the 1950s back into your décor with lattice-front drawers and delicate sunflower-patterned drawer pulls. Constructed of hardwood solids and then handpainted, it features two drawers for storage.