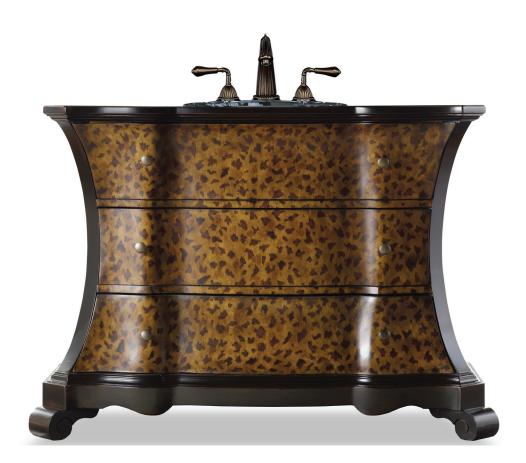

## DESIGNER SERIES MADELEINE VANITY

51 1/2"W x 20 1/2"D x 36"H

There's only one word for the Madeleine Vanity and that is glamorous! The handpainted vanity made of hardwood solids, features a leopard pattern for the drawer fronts along with antiqued brass pulls. Two of the three drawers are open for storage.

Suggested Sinks: Existing Top: Cole + Co. Carlisle or Coventry (Drop-In) Stone Top: Cole + Co. Fairfield (Undermount)

On stone top order, indicate: "Cut for Granite." Large hole is cut in the top prior to shipment to ease stone top installation.

Sink recommendations are for standard 8-inch widespread faucet installation with 1 3/8 in. valves and no special placements.

All vanities with custom cuts are considered a special order and non-returnable. Custom sink cuts available.

Must provide template.