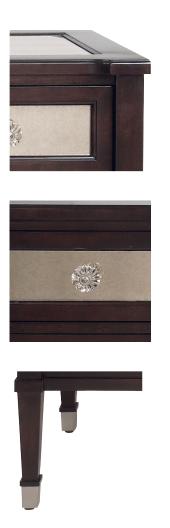

## DESIGNER SERIES JAMESTOWN VANITY

49"W x 19"D x 35"H

Modern glamour meets classic design resulting in Jamestown's dramatic beauty. This gleaming chest is a true statement piece. It features mirrored sides and 3 mirrored drawers with acrylic knobs, including one cedar-lined and a dark Cherry Espresso finish.