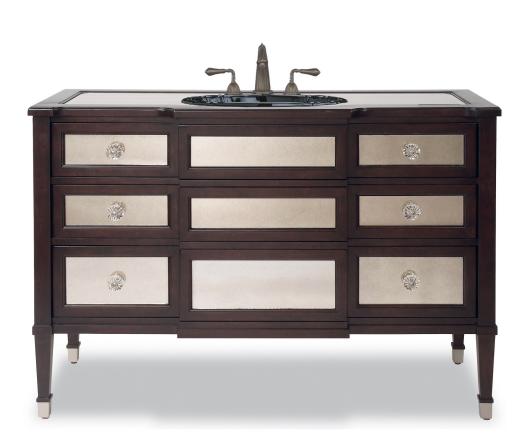

## DESIGNER SERIES JAMESTOWN VANITY

49"W x 19"D x 35"H

Modern glamour meets classic design resulting in Jamestown's dramatic beauty. This gleaming chest is a true statement piece. It features mirrored sides and 3 mirrored drawers with acrylic knobs, including one cedar-lined and a dark Cherry Espresso finish.