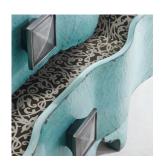

## DESIGNER SERIES CHAMBERS SINK CHEST

44"W x 18 1/4"D x 34"H

Add a punch of color and style to your bathroom space with the Chambers Sink Chest. Three drawers feature a wallpapered interior. Constructed of hardwood solids with handpainted crackle finish and pewter hardware.