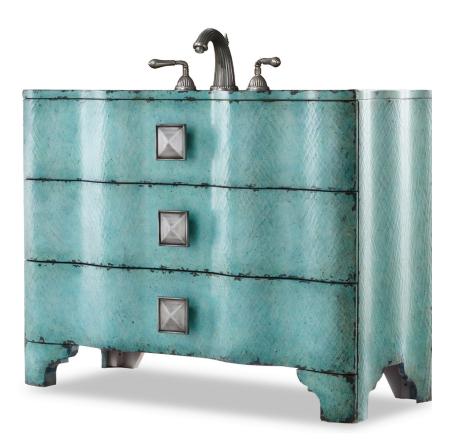

## DESIGNER SERIES CHAMBERS SINK CHEST

44"W x 18 1/4"D x 34"H

Add a punch of color and style to your bathroom space with the Chambers Sink Chest. Three drawers feature a wallpapered interior. Constructed of hardwood solids with handpainted crackle finish and pewter hardware.

Two drawers available for storage.

Suggested sinks: Existing Top: Cole + Co. Carlisle (Drop-In) Stone Top: Cole + Co. Fairfield (Undermount)

On stone top order, indicate: "Cut for Granite." Large hole is cut in the top prior to shipment to ease stone top installation.

Sink recommendations are for standard 8-inch widespread faucet installation with 1 3/8 in. valves and no special placements.

All vanities with custom cuts are considered a special order and non-returnable. Custom sink cuts available.

Must provide template.