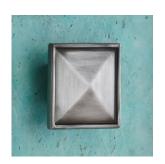

## DESIGNER SERIES CHAMBERS SINK CHEST

44"W x 18 1/4"D x 34"H

Add a punch of color and style to your bathroom space with the Chambers Sink Chest. Three drawers feature a wallpapered interior. Constructed of hardwood solids with handpainted crackle finish and pewter hardware.