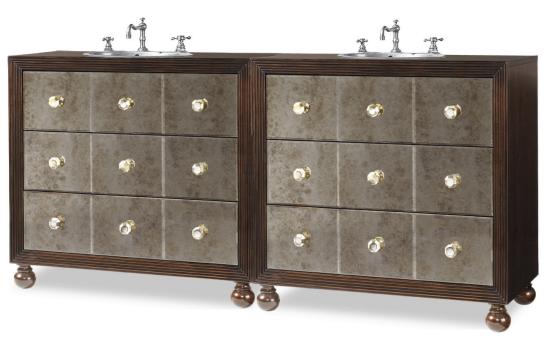

## DESIGNER SERIES CELEBRITY DOUBLE

72"W x 18"D x 33 3/4"H

The Celebrity Double Sink Chest will reflect your sense of style in more ways than one with its antiqued mirrored drawer fronts wrapped in ribbon stripe and quartered mahogany wood in a dark Kona finish. Storage is featured in four of the six drawers, which are accented with black-tipped abalone shell pulls. Two units are combined to form the double and are shipped separately. They can be "bunched" together or separated for a customized look.

Also available as a single vanity.

Suggested sinks: Existing Top: Cole + Co. Carlisle (Drop-In) Stone Top: Cole + Co. Fairfield (Undermount)

On stone top order, indicate: "Cut for Granite." Large hole is cut in the top prior to shipment to ease stone top installation.

Sink recommendations are for standard 8-inch widespread faucet installation with 1 3/8 in. valves and no special placements.

All vanities with custom cuts are considered a special order and non-returnable. Custom sink cuts available.