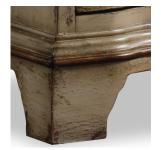

## DESIGNER SERIES CANTERBURY SINK CHEST

36"W x 20"D x 34"H

A sconce motif and shapely front distinguishes the Canterbury Sink Chest. Four drawers are featured and three may be used for storage. The Canterbury Sink Chest is made from hardwood solids and veneers and is intricately handpainted in a multi-step process to produce a divine design.