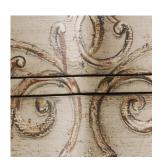

## DESIGNER SERIES CANTERBURY SINK CHEST

36"W x 20"D x 34"H

A sconce motif and shapely front distinguishes the Canterbury Sink Chest. Four drawers are featured and three may be used for storage. The Canterbury Sink Chest is made from hardwood solids and veneers and is intricately handpainted in a multi-step process to produce a divine design.