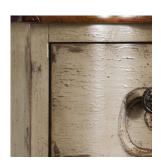

## DESIGNER SERIES CANTERBURY SINK CHEST

36"W x 20"D x 34"H

A sconce motif and shapely front distinguishes the Canterbury Sink Chest. Four drawers are featured and three may be used for storage. The Canterbury Sink Chest is made from hardwood solids and veneers and is intricately handpainted in a multi-step process to produce a divine design.