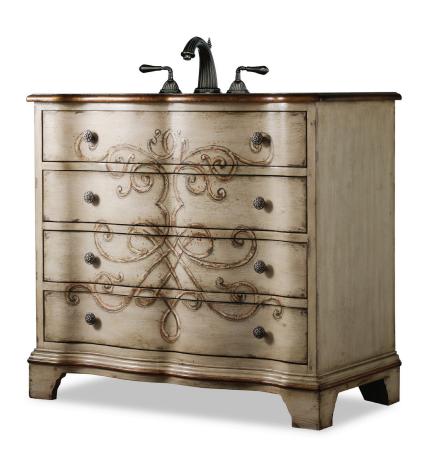

## DESIGNER SERIES CANTERBURY SINK CHEST

36"W x 20"D x 34"H

A sconce motif and shapely front distinguishes the Canterbury Sink Chest. Four drawers are featured and three may be used for storage. The Canterbury Sink Chest is made from hardwood solids and veneers and is intricately handpainted in a multi-step process to produce a divine design.