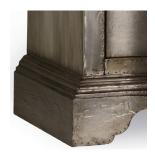

## DESIGNER SERIES BUCHANAN SINK CHEST

38 1/4"W x 20"D x 36"H

Each and every Buchanan Sink Chest is crafted by hand as a unique creation, covered in aluminum with intricate nail detail. Constructed of hardwood solids. Two drawers open for storage. Hardware is hammered pewter finish.