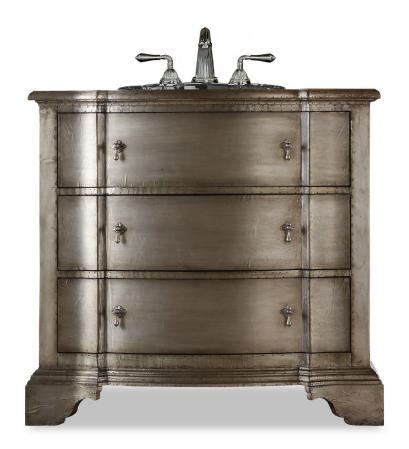

## DESIGNER SERIES BUCHANAN SINK CHEST

38 1/4"W x 20"D x 36"H

Each and every Buchanan Sink Chest is crafted by hand as a unique creation, covered in aluminum with intricate nail detail. Constructed of hardwood solids. Two drawers open for storage. Hardware is hammered pewter finish.

Suggested Sinks: Existing Top: Cole + Co. Carlisle or Coventry (Drop-In) Stone Top: Cole + Co. Fairfield (Undermount)

On stone top order, indicate: "Cut for Granite." Large hole is cut in the top prior to shipment to ease stone top installation.

Sink recommendations are for standard 8-inch widespread faucet installation with 1 3/8 in. valves and no special placements.

All vanities with custom cuts are considered a special order and non-returnable. Custom sink cuts available.

Must provide template.