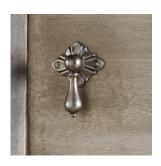

## DESIGNER SERIES BUCHANAN SINK CHEST

38 1/4"W x 20"D x 36"H

Each and every Buchanan Sink Chest is crafted by hand as a unique creation, covered in aluminum with intricate nail detail. Constructed of hardwood solids. Two drawers open for storage. Hardware is hammered pewter finish.