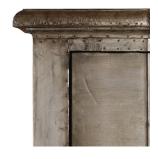

## DESIGNER SERIES BUCHANAN SINK CHEST

38 1/4"W x 20"D x 36"H

Each and every Buchanan Sink Chest is crafted by hand as a unique creation, covered in aluminum with intricate nail detail. Constructed of hardwood solids. Two drawers open for storage. Hardware is hammered pewter finish.