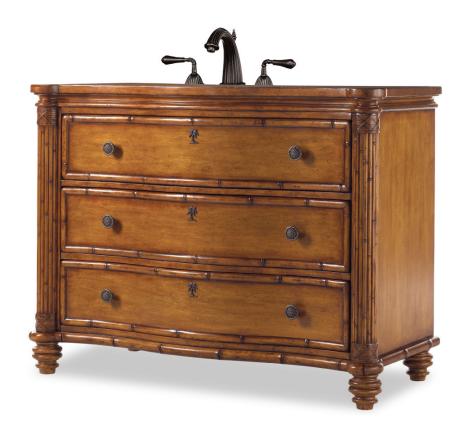

## DESIGNER SERIES BRIDGETOWN SINK CHEST

48"W x 23"D x 36"H

The Bridgetown Sink Chest brings to your home a bit of island inspiration with its leather wrapped bamboo posts and drawers with palm tree key-hold burnished antique brass accents. The lightly distressed Umber finish on maple and select hardwoods is sophisticated yet relaxed all at the same time. Two of the three drawers, each with dovetail construction and drawer stops, are available for storage.

Suggested Sinks: Existing Top: Cole + Co. Carlisle or Coventry (Drop-In) Stone Top: Cole + Co. Fairfield or Hampton (Undermount)

On stone top order, indicate: "Cut for Granite." Large hole is cut in the top prior to shipment to ease stone top installation.

Sink recommendations are for standard 8-inch widespread faucet installation with 1 3/8 in. valves and no special placements.

All vanities with custom cuts are considered a special order and non-returnable. Custom sink cuts available.