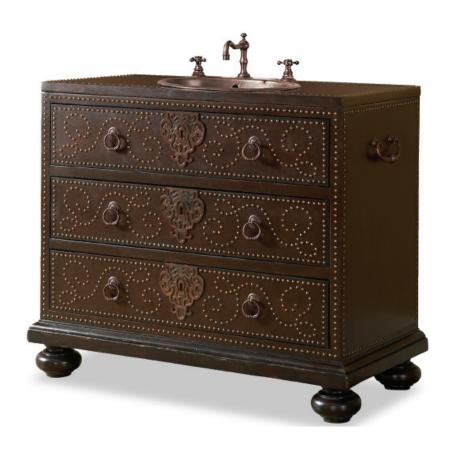

## DESIGNER SERIES BELLAMY VANITY

43"W x 21 1/2"D x 36"H

The Bellamy Vanity is inspired by the romance and adventure of the islands. Nailhead trim dances across the three drawer fronts that also feature elaborate keyhole escutcheons and antique-styled pulls. This leather wrapped vanity is sure to take you to another place.

Two drawers available for storage.

Constructed of hardwoods and maple veneers

Suggested sinks: Existing Top: Cole + Co. Carlisle and Coventry (Drop-In) Stone Top: Cole + Co. Fairfield and Hampton (Undermount)

On stone top order, indicate: "Cut for Granite." Large hole is cut in the top prior to shipment to ease stone top installation.

Sink recommendations are for standard 8-inch widespread faucet installation with 1 3/8 in. valves and no special placements.

All vanities with custom cuts are considered a special order and non-returnable. Custom sink cuts available.

Must provide template.