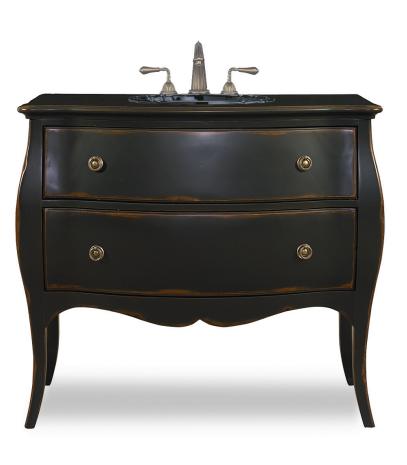

## DESIGNER SERIES ADAMS SINK CHEST

## 40"W x 19"D x 36"H

The Adams Sink Chest has graceful curves of a bombe chest with a high skirt and cabriole legs. Two drawers (one working) features a Saddle finish rub-through and Antiqued Pewter pulls. Made of select hardwoods and cheery veneers with a black handpainted finish with rub-through accents.

Suggested Sinks: Existing Top: Cole + Co. Carlisle or Coventry (Drop-In) Stone Top: Cole + Co. Fairfield (Undermount)

On stone top order, indicate: "Cut for Granite." Large hole is cut in the top prior to shipment to ease stone top installation.