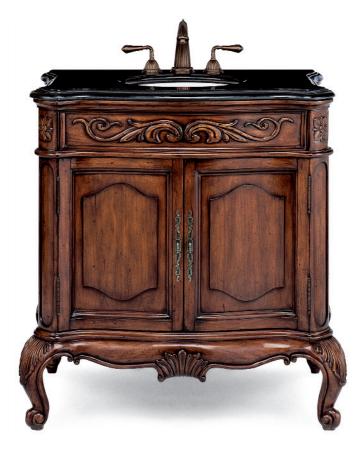

## PREMIER COLLECTION MEDIUM PROVENCE VANITY

## MEDIUM 30"W x 21 3/4"D x 36"H

This hand-made traditional French chest is constructed of the finest alder wood solids and select cherry veneers. It is distressed and then finished by hand in our Aged Chestnut old-world finish with antiqued brass hardware. The Provence features traditional scrolls and floral panels, two upper 'serviette' & 'savon' drawers, an adjustable shelf, paneled ends, and cabriole legs.

Back and shelf are pre-cut to allow for storage while maintaining ease in plumbing installation.

Vanity base available separate, or with a custom made-to-match solid stone top in Bella Crema marble or Cosmos Black granite, pre-cut for a 15"x12" undermount sink (including the Cole + Co. Fairfield).

Calais Mirror is also available in Aged Chestnut finish.

Matching Mirror Available.

Actual color may vary slightly.