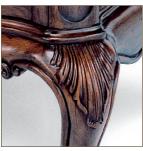

## PREMIER COLLECTION LARGE PROVENCE VANITY

LARGE 38 1/8"W x 22 3/4"D x 36 3/8"H

This hand-made traditional French chest is constructed of the finest alder wood solids and select cherry veneers. It is distressed and then finished by hand in our Aged Chestnut old-world finish with antiqued brass hardware. The Provence features traditional scrolls and floral panels, two upper 'serviette' & 'savon' drawers, an adjustable shelf, paneled ends, and cabriole legs.