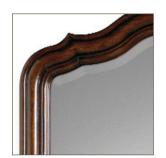

Calais Mirror is also available in Aged Chestnut finish.

Matching Mirror Available.

Actual color may vary slightly.