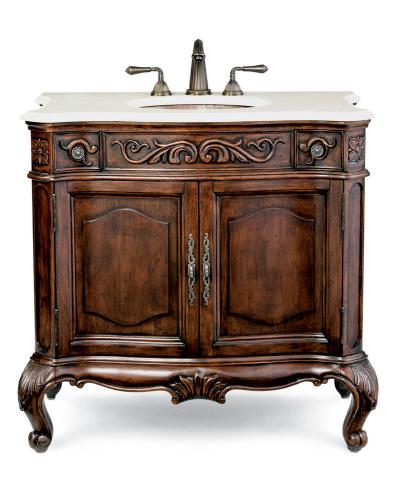

## PREMIER COLLECTION LARGE PROVENCE VANITY

LARGE 38 1/8"W x 22 3/4"D x 36 3/8"H

This hand-made traditional French chest is constructed of the finest alder wood solids and select cherry veneers. It is distressed and then finished by hand in our Aged Chestnut old-world finish with antiqued brass hardware. The Provence features traditional scrolls and floral panels, two upper 'serviette' & 'savon' drawers, an adjustable shelf, paneled ends, and cabriole legs.

Back and shelf are pre-cut to allow for storage while maintaining ease in plumbing installation.

Vanity base available separate, or with a custom made-to-match solid stone top in Bella Crema marble or Midnight Black granite, pre-cut for a 15"x12" undermount sink (including the Cole & Co. Fairfield).