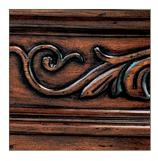

## PREMIER COLLECTION LARGE PROVENCE VANITY

LARGE 38 1/8"W x 22 3/4"D x 36 3/8"H

This hand-made traditional French chest is constructed of the finest alder wood solids and select cherry veneers. It is distressed and then finished by hand in our Aged Chestnut old-world finish with antiqued brass hardware. The Provence features traditional scrolls and floral panels, two upper 'serviette' & 'savon' drawers, an adjustable shelf, paneled ends, and cabriole legs.