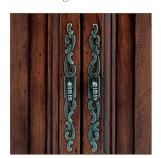

## PREMIER COLLECTION LARGE PROVENCE VANITY

LARGE 38 1/8"W x 22 3/4"D x 36 3/8"H

This hand-made traditional French chest is constructed of the finest alder wood solids and select cherry veneers. It is distressed and then finished by hand in our Aged Chestnut old-world finish with antiqued brass hardware. The Provence features traditional scrolls and floral panels, two upper 'serviette' & 'savon' drawers, an adjustable shelf, paneled ends, and cabriole legs.