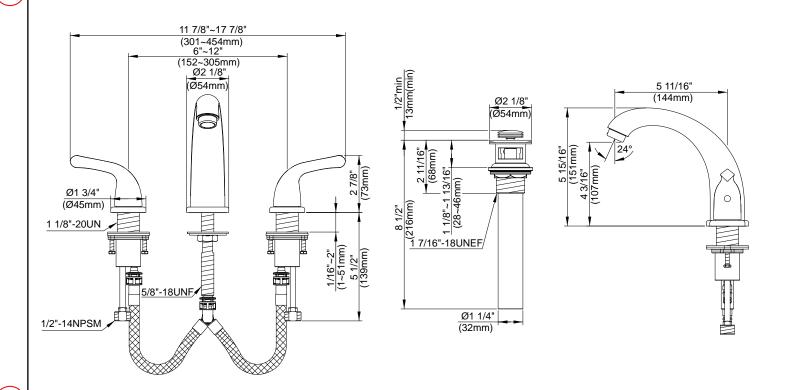

#### Model

D304012 (Replaces D300211 series)

### Description

- Ceramic disc valve
- 6" high spout, 5 3/4" spout length
- Metal touch down drain assembly
- 3 hole mount