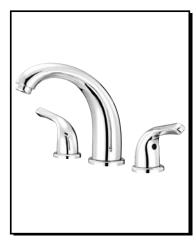

#### Model

D304012 (Replaces D300211 series)

### Description

- Ceramic disc valve
- 6" high spout, 5 3/4" spout length
- Metal touch down drain assembly
- 3 hole mount