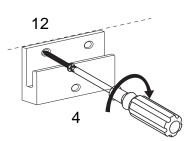

12

Mark screw position

 $2 \ {\rm Insert}$  the anchor into the screw hole for reinforcement.