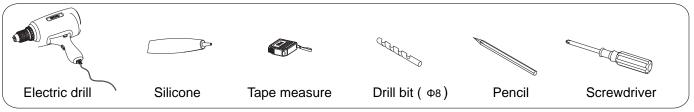

- Prior to installation please check received items against the "Packing List". Please report any missing items to your retailer immediately.
- Protect all surfaces from sharp objects, high heat sources, direct prolonged sunlight and chemical hazards.
- Professional installation recommended.







12



## REQUIRED TOOLS NOT IN BOX



WC-R4100-60-DBL

INSTALLATION

## INSTALLATION INSTRUCTIONS

Draw horizontal line

Diameter 8mm Depth 40mm

Mark the position of the screw holes on the wall by measuring the space between the centers of the mounting brackets on the back of the vanity. Vertical position (X) is decided by the purchaser. Remember to mark low enough to accommodate the sink on the top of the vanity counter or it will be too high when installed. Use a spirit level to ensure the screw holes are horizontal.

Mark screw position

 $2 \ {\rm Insert}$  the anchor into the screw hole for reinforcement.