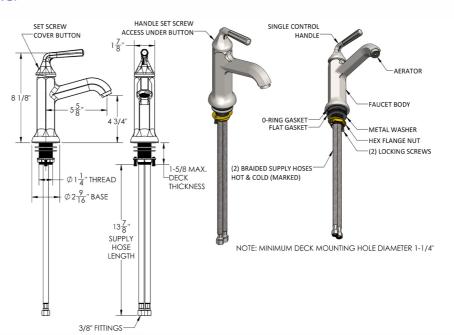

|
| Stone Grey (GRY)    | Lilac (LAC)                                                                                                                            |
| Limon (LIM)         | Plum (PLM)                                                                                                                             |
| Red (RED)           | Graphite (GPH)                                                                                                                         |
|                     | Pewter (PEW) Antique Brass (AB) Polished Brass (PB) Matte Black (MBK) Satin Cooper (SCU) Azure Blue (AZB) Stone Grey (GRY) Limon (LIM) |

Aged Unlacquered Brass (AUB)

## SPECIFICATION DRAWING: