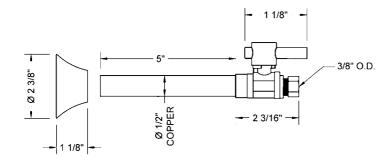

# SPECIFICATION DRAWING:

# **FEATURES:**

- Straight pattern copper sweat x  $^{3}\!/_{8}"$  O.D. quarter turn ball valve
- $1/_2$ " sweat inlet x  $3/_8$ " O.D. outlet
- $5^{"}$  cover tube slides over  $1/2^{"}$  copper pipe
- Fully finished bell escutcheon P/N 7116 included