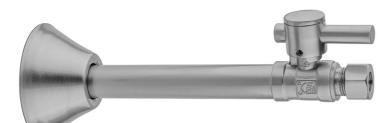

# Quarter Turn Straight Pattern 1/2" Copper (Sweat Fit) x 3/8" O.D. Supply Valve with Contempo Lever Handle

# **FEATURES:**

- Straight pattern copper sweat x  $^{3}\!/_{8}"$  O.D. quarter turn ball valve
- $1/_2$ " sweat inlet x  $3/_8$ " O.D. outlet
- $5^{"}$  cover tube slides over  $1/2^{"}$  copper pipe
- Fully finished bell escutcheon P/N 7116 included