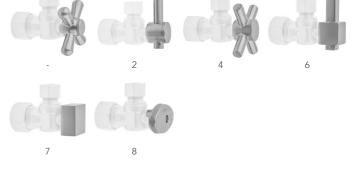

/_8$ " O.D. outlet
- $5^{"}$  cover tube slides over  $1/2^{"}$  copper pipe
- Fully finished bell escutcheon P/N 7116 included



#### **AVAILABLE FINISHES:**

Polished Chrome (PCH) Satin Nickel (SN) Polished Nickel (PN) Oil-Rubbed Bronze (ORB) Polished Brass (PB) Vintage Bronze (VB) Satin Gold (SG) White (WH) Amber (AMB) Mint Green (GRN) Light Blue (LBL) Pink (PNK) Aged Unlacquered Brass (AUB)

Satin Chrome (SC) Pewter (PEW) Antique Brass (AB) Satin Brass (SB) Polished Gold (PG) Satin Cooper (SCU) Azure Blue (AZB) Stone Grey (GRY) Limon (LIM) Red (RED)

Bronze Umber (BU) Caramel Bronze (CB) Antique Copper (ACU) Polished Copper (PCU) Matte Black (MBK) Black Nickel (BKN) Almond (ALD) Coral (COR) Lilac (LAC) Plum (PLM) Graphite (GPH)

# SPECIFICATION DRAWING:

### **AVAILABLE HANDLES:**





# **COMPLIANCES:**

Complies with: ASME A112.18.1-2012/CSA B125.1-12