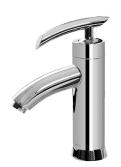

# Information

- Single-hole installation
- Aerated flow rate  $\leq$  1.2 max gpm
- Includes Push-Top Umbrella Pop-up w/Overflow
- Optional Matching Decorative Trap G-9970
- ADA
- CALGreen

## **Product Features**

- Single-hole installation
- Aerated flow rate  $\leq 1.2 \max \text{gpm}$
- Includes push-top umbrella pop-up with overflow