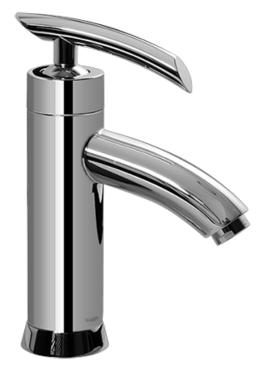

# Information

- Single-hole installation
- Aerated flow rate  $\leq$  1.2 max gpm
- Includes Push-Top Umbrella Pop-up w/Overflow
- Optional Matching Decorative Trap G-9970
- ADA
- CALGreen

## **Product Features**

- Single-hole installation
- Aerated flow rate  $\leq 1.2 \max \text{gpm}$
- Includes push-top umbrella pop-up with overflow