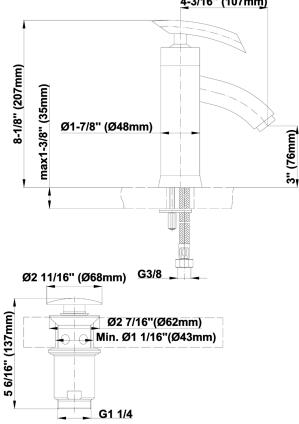

# Information

- Single-hole installation
- Aerated flow rate  $\leq$  1.2 max gpm
- Includes Push-Top Umbrella Pop-up w/Overflow
- Optional Matching Decorative Trap G-9970
- ADA
- CALGreen

## **Product Features**

- Single-hole installation
- Aerated flow rate  $\leq 1.2 \max \text{gpm}$
- Includes push-top umbrella pop-up with overflow