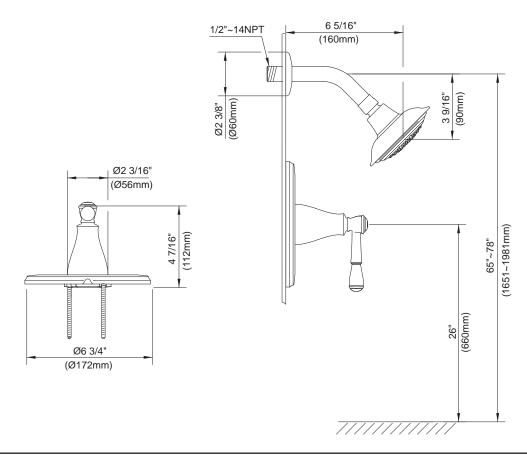

### Description

- 4 1/2" bell style showerhead
- All brass 6" shower arm
- Use with valve: D112000BT (w/stops) or D115000BT (w/o stops)