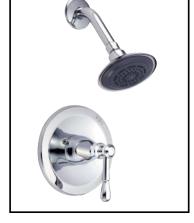

## EASTHAM™ TRIM ONLY SINGLE HANDLE PRESSURE BALANCE SHOWER FAUCET

### Description

- 4 1/2" bell style showerhead
- All brass 6" shower arm
- Use with valve: D112000BT (w/stops) or D115000BT (w/o stops)