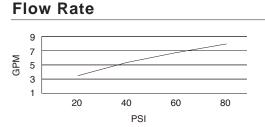

# **SPECIFICATIONS**

## EASTHAM™ TRIM ONLY SINGLE HANDLE PRESSURE BALANCE SHOWER FAUCET

### Model

### D510515T

### Description

- 4 1/2" bell style showerhead
- All brass 6" shower arm
- Use with valve: D112000BT (w/stops) or D115000BT (w/o stops)



### **Standards**



- UPC/cUPC
- Energy Policy Act of 1992



• ASME A112.18.1



 ADA Accessibility Guidelines for Buildings and Facilities -4.27.4 Controls and Mechanisms



### Finishes Available

- Chrome
- Other: Refer to Price List for additional finish

### Warranty

Danze products are covered by a manufacturer's limited "lifetime" warranty for manufacturing defects.



| Submittal Information: |            |
|------------------------|------------|
| Job Name:              | Location:  |
| Contractor:            | Contact #: |