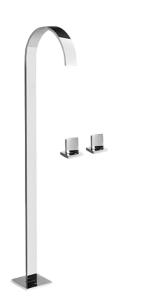

#### Information

- Floor-mount installation
- Aerated flow rate ≤ 1.2 max gpm
- Deck-mounted handle installation
- 9-7/8" spout reach
- 45"-48" spout height (approximate)
- Drain assembly not included
- Handles are required to install rough
- CALGreen

#### **Product Features**

- Floor-mount installation
- Aerated flow rate < 1.2 max gpm
- Deck-Mounted handle installation
- 9-7/8" spout reach
- 45"-48" spout height (approximate)
- Drain assembly not included
- Handles are required to install rough

# G-1815-T SPOUT

## **SADE Series**