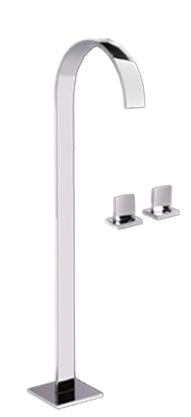

#### Information

- Floor-mount installation
- Aerated flow rate ≤ 1.2 max gpm
- Deck-mounted handle installation
- 9-7/8" spout reach
- 45"-48" spout height (approximate)
- Drain assembly not included
- Handles are required to install rough
- CALGreen

#### **Product Features**

- Floor-mount installation
- Aerated flow rate < 1.2 max gpm
- Deck-Mounted handle installation
- 9-7/8" spout reach
- 45"-48" spout height (approximate)
- Drain assembly not included
- Handles are required to install rough

# G-1815-T SPOUT

## **SADE Series**