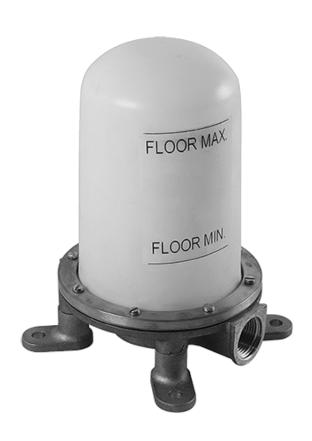

# **G-1050**Rough

#### **Information**

G-1815-T

- Floor-mount installation
- Aerated Flow Rate ~2.2 gpm @60 psi
- 9-7/8" spout reach
- 45"-48" spout height (approximate)
- Drain assembly not included