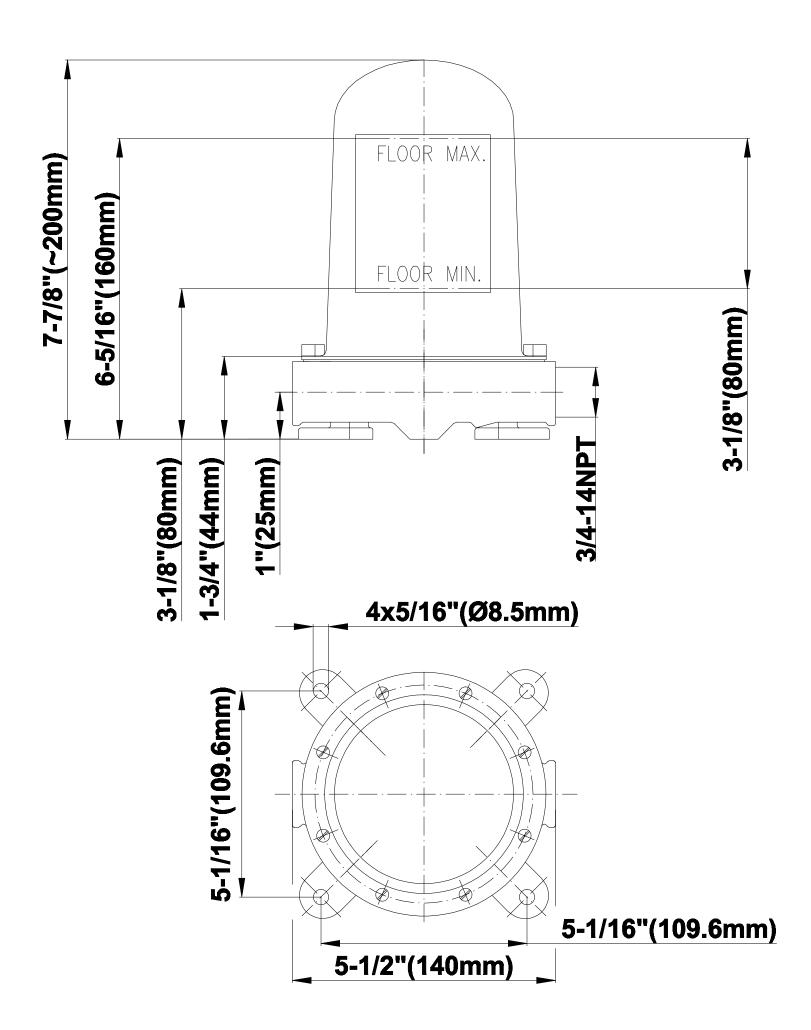

# **G-1050**Rough

#### **Information**

G-1815-T

- Floor-mount installation
- Aerated Flow Rate ~2.2 gpm @60 psi
- 9-7/8" spout reach
- 45"-48" spout height (approximate)
- Drain assembly not included

# G-1815-T SPOUT