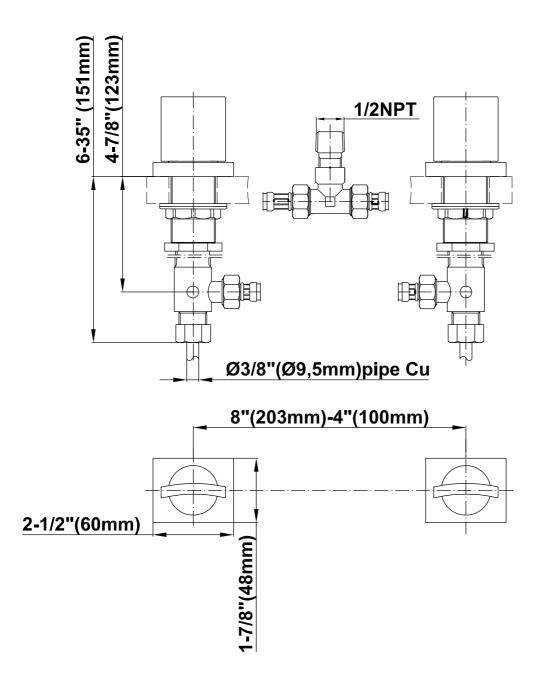

# **G-1050**Rough

#### **Information**

G-1815-T

- Floor-mount installation
- Aerated Flow Rate ~2.2 gpm @60 psi
- 9-7/8" spout reach
- 45"-48" spout height (approximate)
- Drain assembly not included