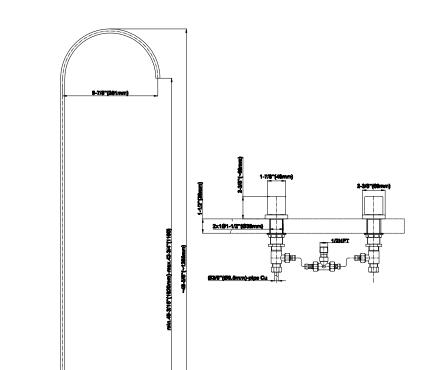

#### Information

- Floor-mount installation
- Aerated flow rate ≤ 1.2 max gpm
- Deck-mounted handle installation
- 9-7/8" spout reach
- 45"-48" spout height (approximate)
- Drain assembly not included
- Handles are required to install rough
- CALGreen

#### **Product Features**

- Floor-mount installation
- Aerated flow rate < 1.2 max gpm
- Deck-Mounted handle installation
- 9-7/8" spout reach
- 45"-48" spout height (approximate)
- Drain assembly not included
- Handles are required to install rough

#### **Information**

G-1815-T

- Floor-mount installation
- Aerated Flow Rate ~2.2 gpm @60 psi
- 9-7/8" spout reach
- 45"-48" spout height (approximate)
- Drain assembly not included

# G-1815-T SPOUT