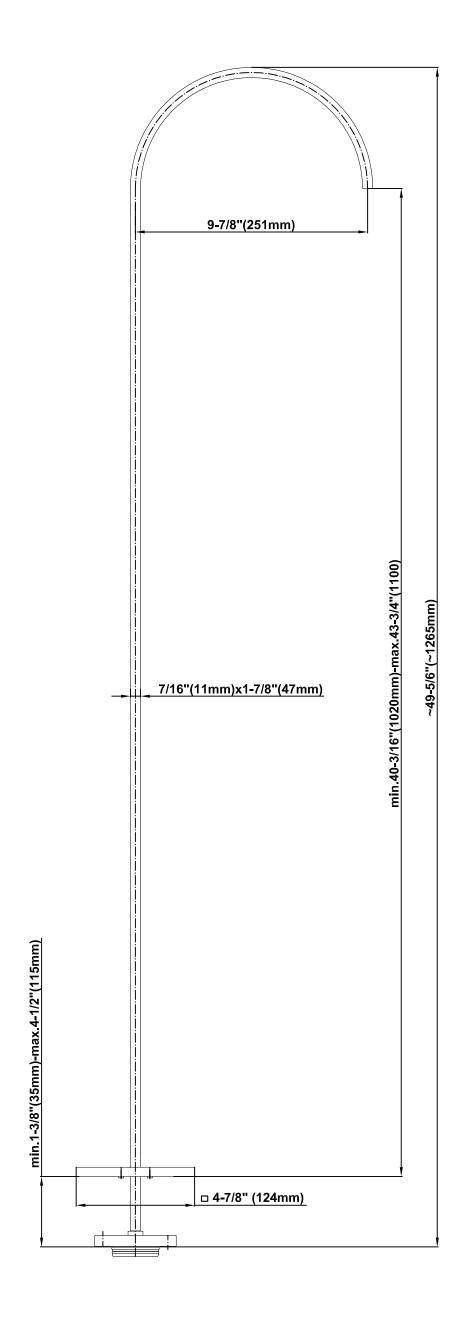

#### **Information**

G-1815-T

- Floor-mount installation
- Aerated Flow Rate ~2.2 gpm @60 psi
- 9-7/8" spout reach
- 45"-48" spout height (approximate)
- Drain assembly not included

# G-1815-T SPOUT