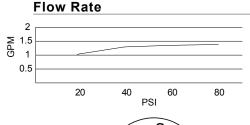

### Description

- Ceramic disc valves
- 3 3/4" spout length, laminar flow
- · Touch down drain assembly
- 3 hole mount
- Flow rate: 1.5 gpm @ 60 psi