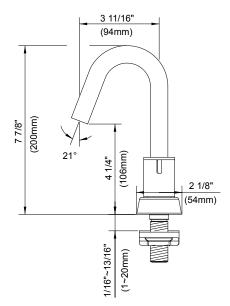

### Description

- Ceramic disc valves
- 3 3/4" spout length, laminar flow
- · Touch down drain assembly
- 3 hole mount
- Flow rate: 1.5 gpm @ 60 psi