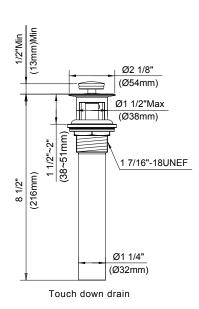

### Description

- Ceramic disc valves
- 3 3/4" spout length, laminar flow
- · Touch down drain assembly
- 3 hole mount
- Flow rate: 1.5 gpm @ 60 psi