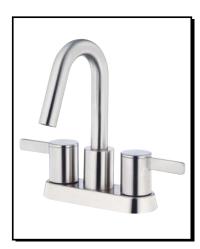

#### Model

D301030

### Description

- Ceramic disc valves
- 3 3/4" spout length, laminar flow
- · Touch down drain assembly
- 3 hole mount
- Flow rate: 1.5 gpm @ 60 psi