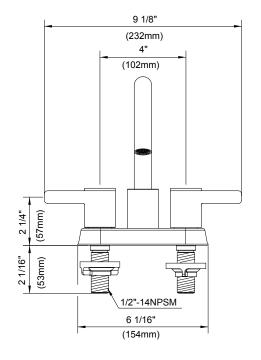

#### Model

D301030

### Description

- Ceramic disc valves
- 3 3/4" spout length, laminar flow
- · Touch down drain assembly
- 3 hole mount
- Flow rate: 1.5 gpm @ 60 psi