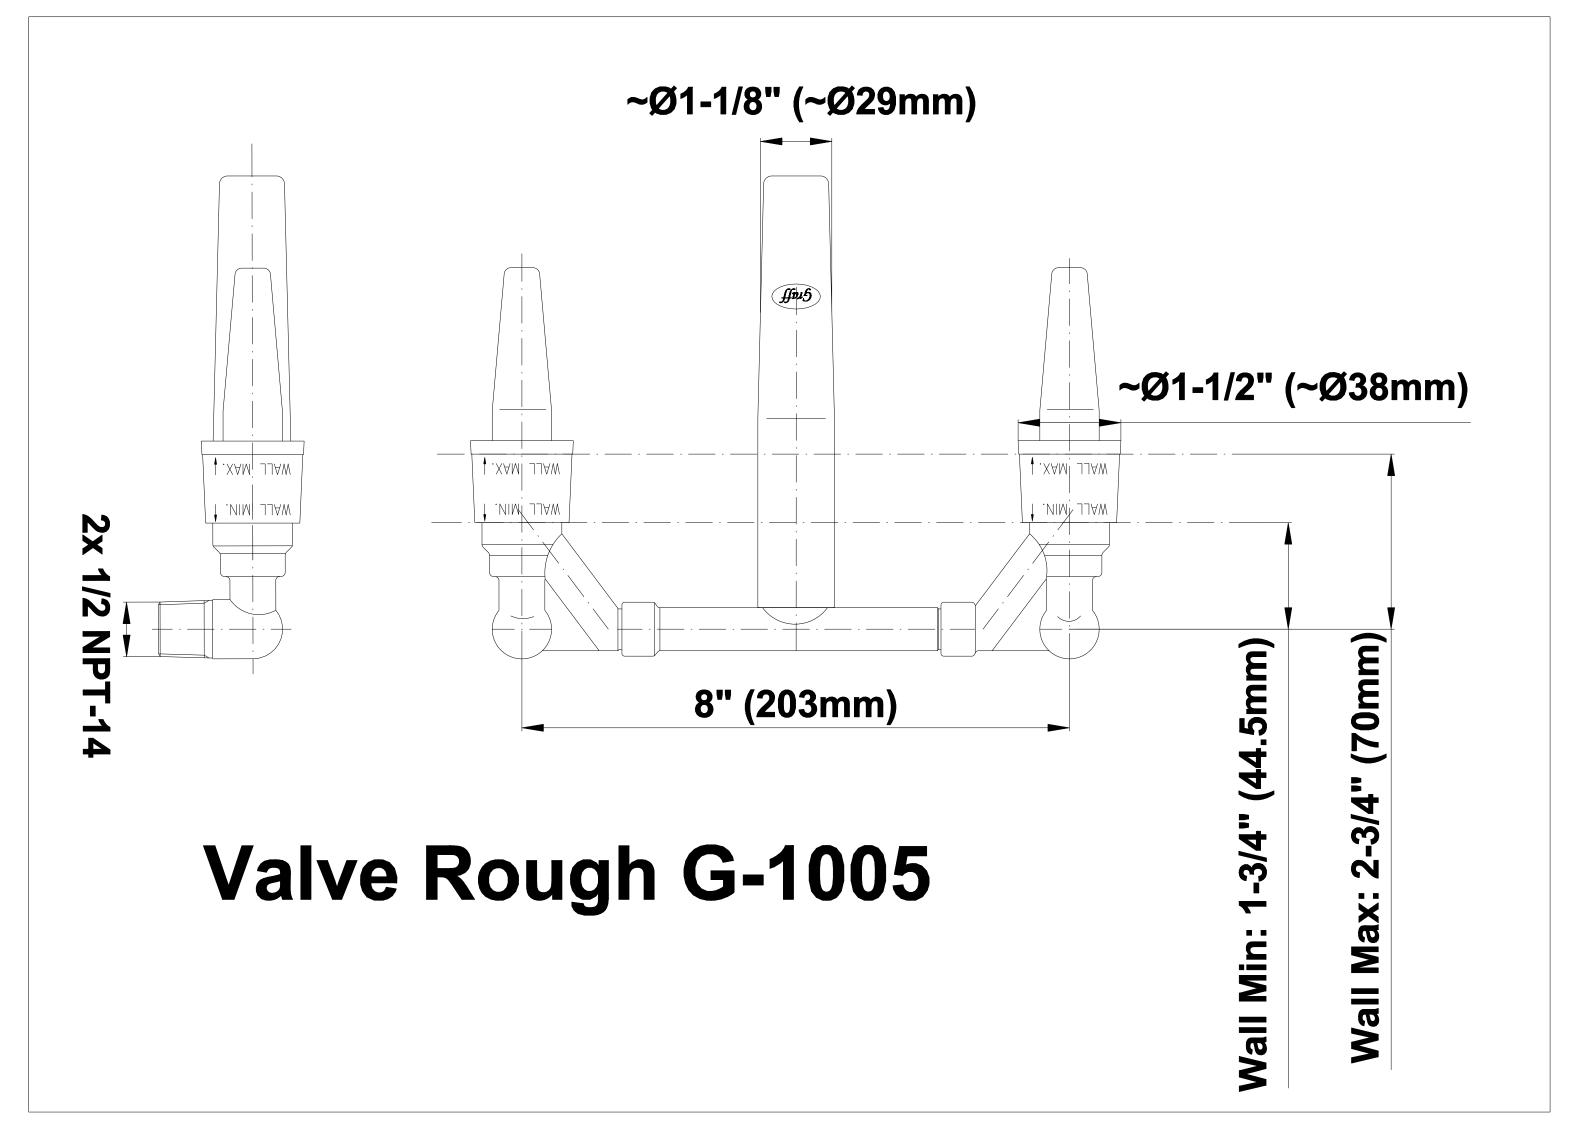

# **Information**

- Wall-mount spout and handle installation on 8" centers
- Aerated flow rate ≤ 1.2 max gpm
- 9-1/4" spout reach
- $\bullet\,$  Drain assembly not included
- Optional Matching Decorative Trap G-9973
- ADA
- CALGreen

#### **Product Features**

- Wall-mount spout and handle installation on 8" centers
- Aerated flow rate ≤ 1.2 max gpm
- 9-1/4" spout reach

## Information

- Wall-mount spout and handle installation on 8" centers
- Aerated flow rate ≤ 1.2 max gpm
- 9-1/4" spout reach
- Drain assembly not included
- Optional Matching Decorative Trap G-9973
- ADA
- CALGreen