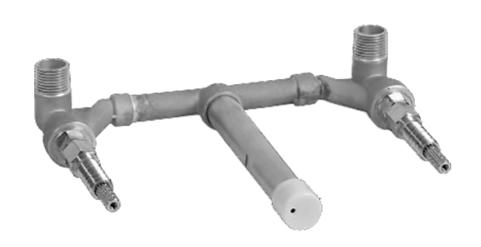

# **Information**

- Wall-mount spout and handle installation on 8" centers
- Aerated flow rate ≤ 1.2 max gpm
- 9-1/4" spout reach
- $\bullet\,$  Drain assembly not included
- Optional Matching Decorative Trap G-9973
- ADA
- CALGreen

## Information

- Wall-mount spout and handle installation on 8" centers
- Aerated flow rate ≤ 1.2 max gpm
- 9-1/4" spout reach
- Drain assembly not included
- Optional Matching Decorative Trap G-9973
- ADA
- CALGreen