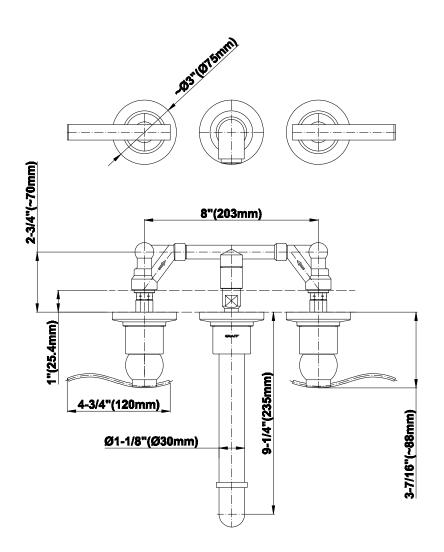

# **Information**

- Wall-mount spout and handle installation on 8" centers
- Aerated flow rate ≤ 1.2 max gpm
- 9-1/4" spout reach
- $\bullet\,$  Drain assembly not included
- Optional Matching Decorative Trap G-9973
- ADA
- CALGreen

#### **Product Features**

- Wall-mount spout and handle installation on 8" centers
- Aerated flow rate ≤ 1.2 max gpm
- 9-1/4" spout reach

## Information

- Wall-mount spout and handle installation on 8" centers
- Aerated flow rate ≤ 1.2 max gpm
- 9-1/4" spout reach
- Drain assembly not included
- Optional Matching Decorative Trap G-9973
- ADA
- CALGreen