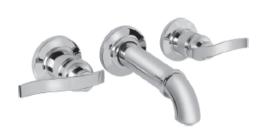

# **Information**

- Wall-mount spout and handle installation on 8" centers
- Aerated flow rate ≤ 1.2 max gpm
- 9-1/4" spout reach
- $\bullet\,$  Drain assembly not included
- Optional Matching Decorative Trap G-9973
- ADA
- CALGreen

#### **Product Features**

- Wall-mount spout and handle installation on 8" centers
- Aerated flow rate ≤ 1.2 max gpm
- 9-1/4" spout reach

## Information

- Wall-mount spout and handle installation on 8" centers
- Aerated flow rate ≤ 1.2 max gpm
- 9-1/4" spout reach
- Drain assembly not included
- Optional Matching Decorative Trap G-9973
- ADA
- CALGreen