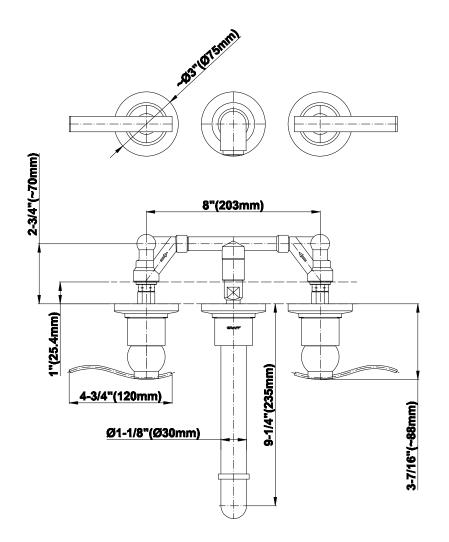

# **Information**

- Wall-mount spout and handle installation on 8" centers
- Aerated flow rate ≤ 1.2 max gpm
- 9-1/4" spout reach
- $\bullet\,$  Drain assembly not included
- Optional Matching Decorative Trap G-9973
- ADA
- CALGreen

#### **Product Features**

- Wall-mount spout and handle installation on 8" centers
- Aerated flow rate ≤ 1.2 max gpm
- 9-1/4" spout reach

## Information

- Wall-mount spout and handle installation on 8" centers
- Aerated flow rate ≤ 1.2 max gpm
- 9-1/4" spout reach
- Drain assembly not included
- Optional Matching Decorative Trap G-9973
- ADA
- CALGreen