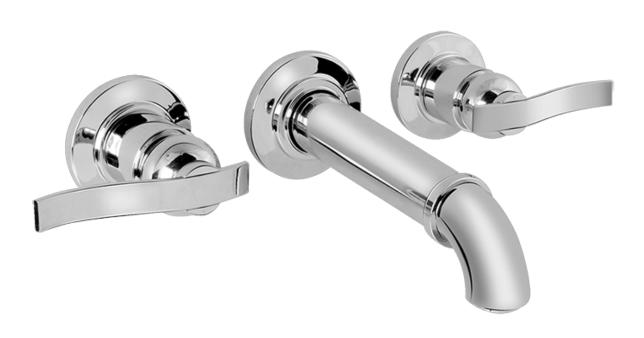

# **Information**

- Wall-mount spout and handle installation on 8" centers
- Aerated flow rate ≤ 1.2 max gpm
- 9-1/4" spout reach
- $\bullet\,$  Drain assembly not included
- Optional Matching Decorative Trap G-9973
- ADA
- CALGreen

#### **Product Features**

- Wall-mount spout and handle installation on 8" centers
- Aerated flow rate ≤ 1.2 max gpm
- 9-1/4" spout reach

## Information

- Wall-mount spout and handle installation on 8" centers
- Aerated flow rate ≤ 1.2 max gpm
- 9-1/4" spout reach
- Drain assembly not included
- Optional Matching Decorative Trap G-9973
- ADA
- CALGreen