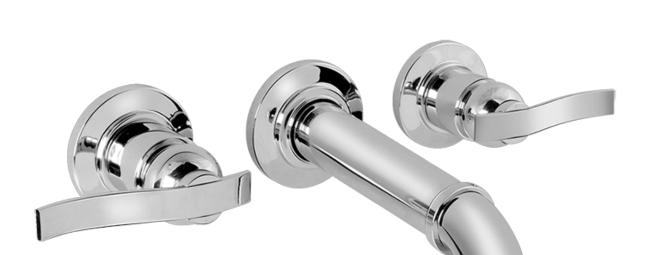

# **Information**

- Wall-mount spout and handle installation on 8" centers
- Aerated flow rate ≤ 1.2 max gpm
- 9-1/4" spout reach
- $\bullet\,$  Drain assembly not included
- Optional Matching Decorative Trap G-9973
- ADA
- CALGreen

#### **Product Features**

- Wall-mount spout and handle installation on 8" centers
- Aerated flow rate ≤ 1.2 max gpm
- 9-1/4" spout reach

## Information

- Wall-mount spout and handle installation on 8" centers
- Aerated flow rate ≤ 1.2 max gpm
- 9-1/4" spout reach
- Drain assembly not included
- Optional Matching Decorative Trap G-9973
- ADA
- CALGreen