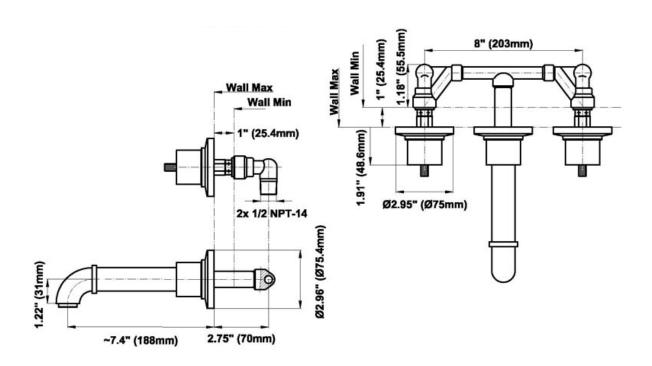

# **Information**

- Wall-mount spout and handle installation on 8" centers
- Aerated flow rate ≤ 1.2 max gpm
- 7-7/16" spout reach
- Drain assembly not included
- Optional Matching Decorative Trap G-9973
- ADA
- CALGreen

### **Product Features**

- Wall-mount spout and handle installation on 8" centers
- Aerated flow rate ≤ 1.2 max gpm
- 7-7/16" spout reach

# Information

- Wall-mount spout and handle installation on 8" centers
- Aerated flow rate ≤ 1.2 max gpm
- 7-7/16" spout reach
- Drain assembly not included
- Optional Matching Decorative Trap G-9973
- ADA
- CALGreen