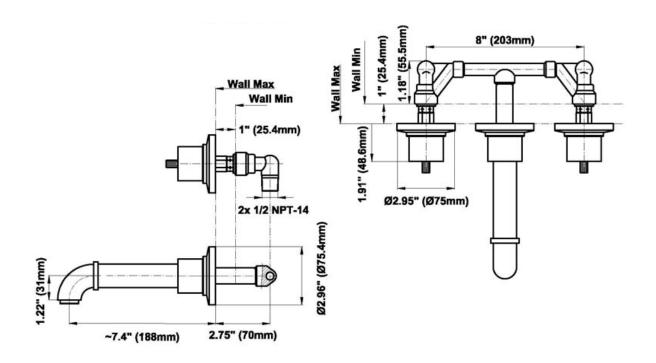

# **Information**

- Wall-mount spout and handle installation on 8" centers
- Aerated flow rate ≤ 1.2 max gpm
- 7-7/16" spout reach
- Drain assembly not included
- Optional Matching Decorative Trap G-9973
- ADA
- CALGreen

### **Product Features**

- Wall-mount spout and handle installation on 8" centers
- Aerated flow rate ≤ 1.2 max gpm
- 7-7/16" spout reach

# Information

- Wall-mount spout and handle installation on 8" centers
- Aerated flow rate ≤ 1.2 max gpm
- 7-7/16" spout reach
- Drain assembly not included
- Optional Matching Decorative Trap G-9973
- ADA
- CALGreen