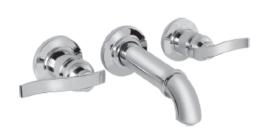

# **Information**

- Wall-mount spout and handle installation on 8" centers
- Aerated flow rate ≤ 1.2 max gpm
- 7-7/16" spout reach
- Drain assembly not included
- Optional Matching Decorative Trap G-9973
- ADA
- CALGreen

### **Product Features**

- Wall-mount spout and handle installation on 8" centers
- Aerated flow rate ≤ 1.2 max gpm
- 7-7/16" spout reach

# Information

- Wall-mount spout and handle installation on 8" centers
- Aerated flow rate ≤ 1.2 max gpm
- 7-7/16" spout reach
- Drain assembly not included
- Optional Matching Decorative Trap G-9973
- ADA
- CALGreen