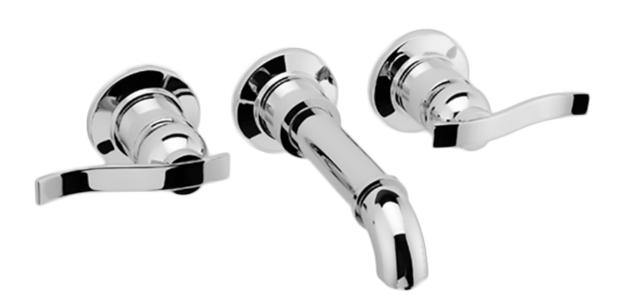

### **Product Features**

- Wall-mount spout and handle installation on 8" centers
- Aerated flow rate ≤ 1.2 max gpm
- 7-7/16" spout reach

### Available Finishes

- Polished Chrome G-2130-LM20B-PC
- Steelnox G-2130-LM20B-SN
- Polished Nickel
  G-2130-LM20B-PN
- Olive Bronze™
  G-2130-LM20B-OB

# Available Finishes

- Polished Chrome G-2130-LM20B-PC
- Steelnox G-2130-LM20B-SN
- Polished Nickel
  G-2130-LM20B-PN
- Olive Bronze™
  G-2130-LM20B-OB