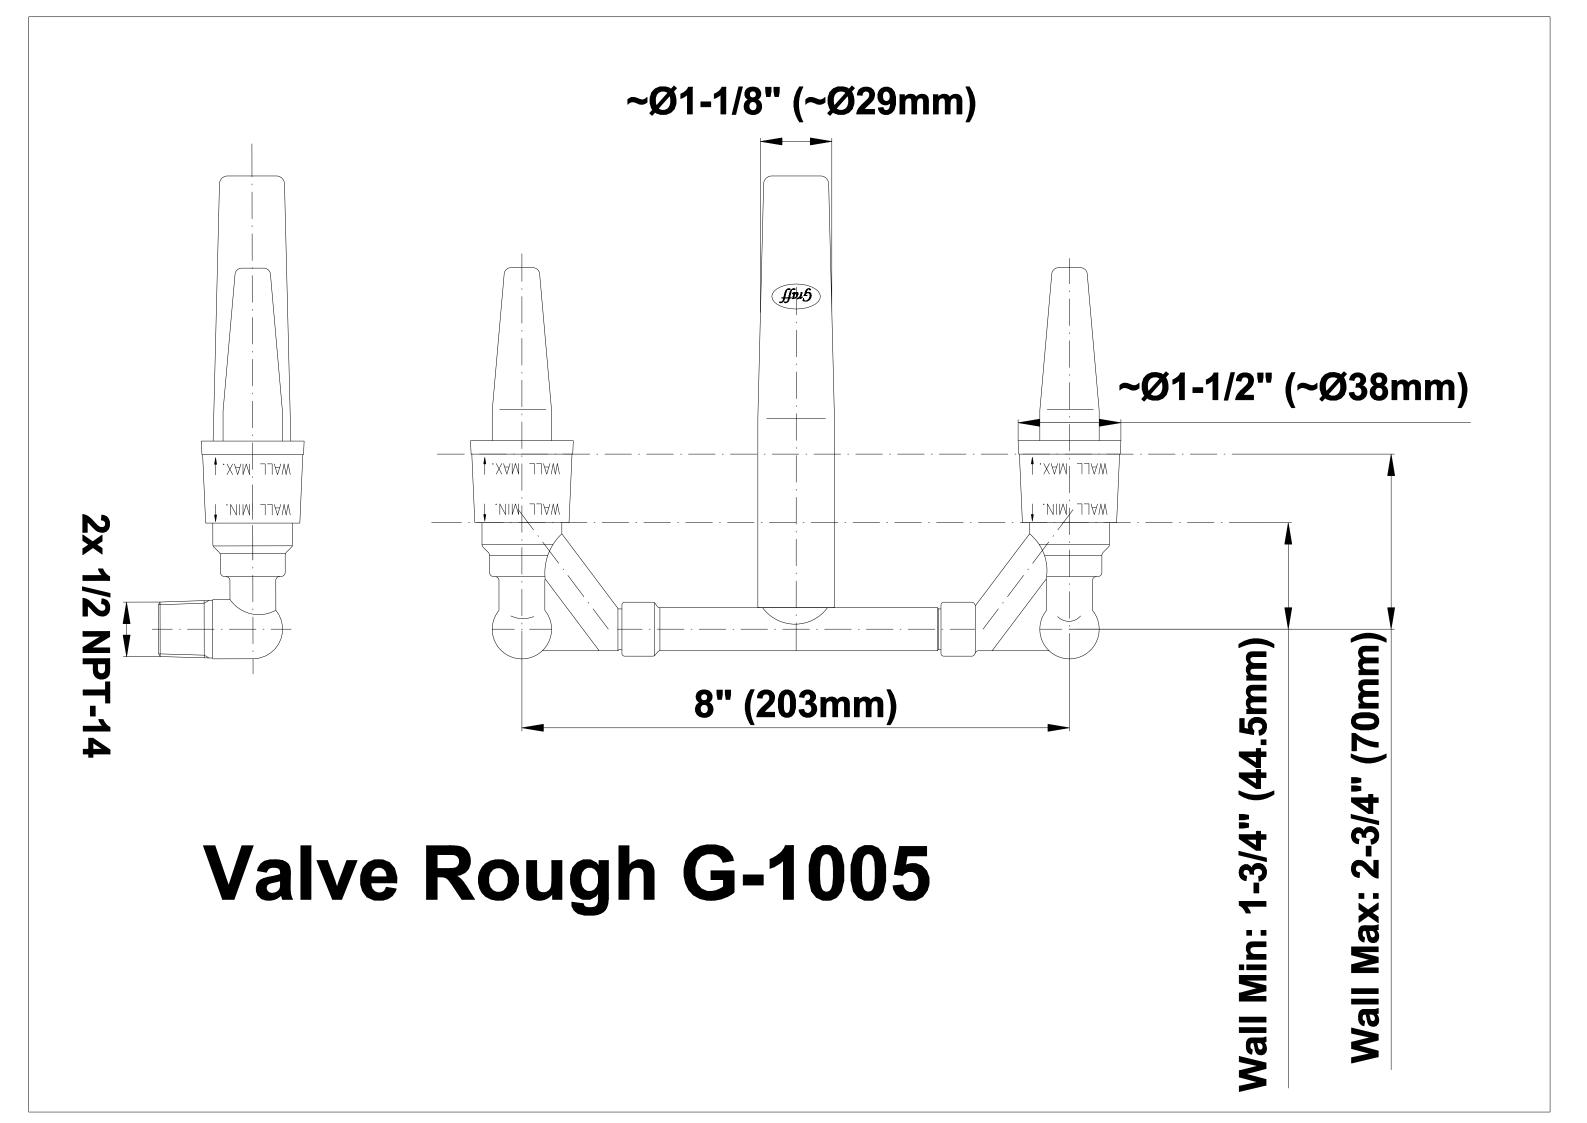

# **Information**

- Wall-mount spout and handle installation on 8" centers
- Aerated flow rate ≤ 1.2 max gpm
- 7-7/16" spout reach
- Drain assembly not included
- Optional Matching Decorative Trap G-9973
- ADA
- CALGreen

### **Product Features**

- Wall-mount spout and handle installation on 8" centers
- Aerated flow rate ≤ 1.2 max gpm
- 7-7/16" spout reach

# Information

- Wall-mount spout and handle installation on 8" centers
- Aerated flow rate ≤ 1.2 max gpm
- 7-7/16" spout reach
- Drain assembly not included
- Optional Matching Decorative Trap G-9973
- ADA
- CALGreen