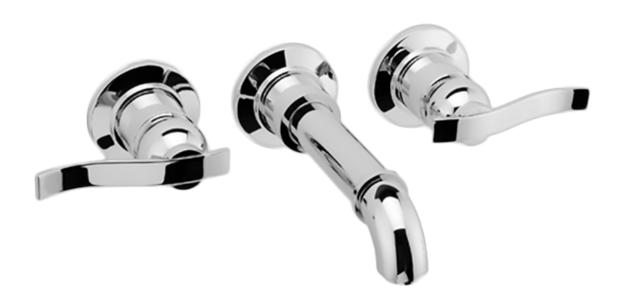

# **Information**

- Wall-mount spout and handle installation on 8" centers
- Aerated flow rate ≤ 1.2 max gpm
- 7-7/16" spout reach
- Drain assembly not included
- Optional Matching Decorative Trap G-9973
- ADA
- CALGreen

### **Product Features**

- Wall-mount spout and handle installation on 8" centers
- Aerated flow rate ≤ 1.2 max gpm
- 7-7/16" spout reach

# Information

- Wall-mount spout and handle installation on 8" centers
- Aerated flow rate ≤ 1.2 max gpm
- 7-7/16" spout reach
- Drain assembly not included
- Optional Matching Decorative Trap G-9973
- ADA
- CALGreen