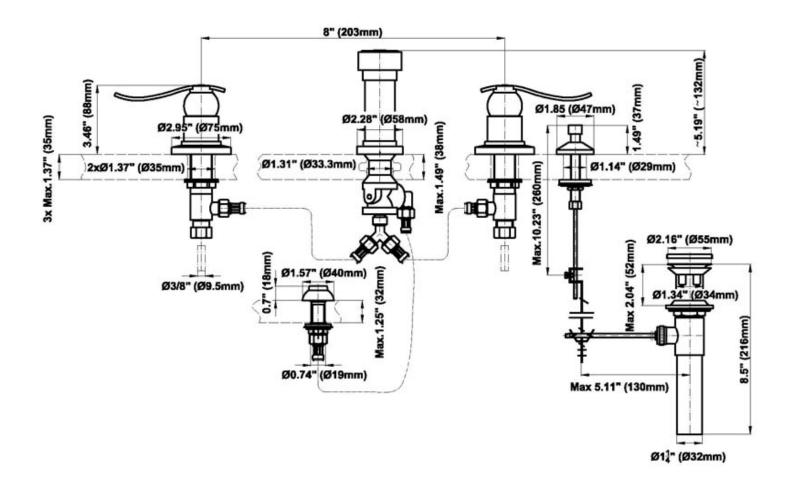

## Product Features

- 4-hole installationVertical spray with vacuum breaker
- Includes pop-up drain assembly with overflow