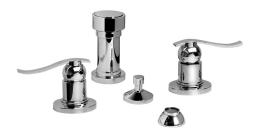

Bali Collection Bidet Set

## Product Features

- 4-hole installationVertical spray with vacuum breaker
- Includes pop-up drain assembly with overflow

## Available Finishes

- Polished Chrome G-2160-LM20B-PC
- Steelnox® G-2160-LM20B-SN
- Olive Bronze G-2160-LM20B-OB
- Polished Nickel G-2160-LM20B-PN